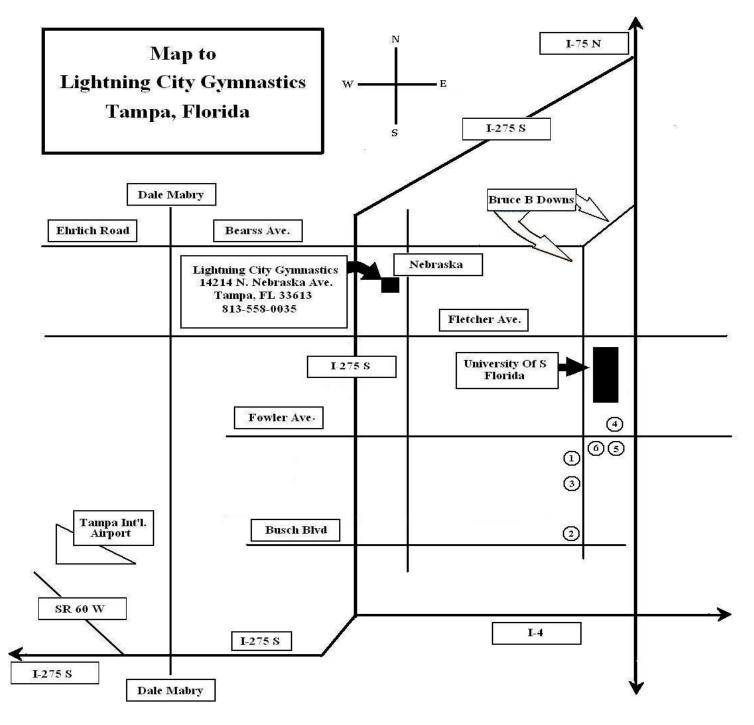

## HOTEL KEY

- $\overline{1}$  Amerisuites 11408 30<sup>th</sup> Street 813-979-1922
- **2** Baymont Inn & Suites 9202 N. 30<sup>th</sup> Street 813-930-6900
- 3 Best Western All Suites 3001 University Center Drive 813-971-8930
- 4 Embassy Suites 3705 Spectrum Blvd 813-977-7066
- 5 LaQuinta Inn 3701 E. Fowler Ave. 813-910-7500
- 6 Wingate Inn 3751 E. Fowler Ave. 813-9792828

## DIRECTIONS TO LIGHTNING CITY GYMNASTICS

Lightning City Gymnastics is located on the west side of Nebraska Avenue between Bearss and Fletcher.

We are in a shopping complex along with Suncoast Roofers and Sound Exchange. Next to Malibu Raceway

FROM ORLANDO – Take I-4 west to I-75. Take I-75 North. Get off at Fletcher Ave Exit Take Fletcher Ave.

west to Nebraska Ave (approximately 5 miles). Turn right on Nebraska. Make a U-turn at Malibu Grand Prix. LCG on the right

FROM SARASOTA – Take I-75 North to Fletcher Ave and Follow directions above from Orlando

FROM OCALA or GAINESVILLE – Take I-75 South to I-275. Get off at Bearss Ave exit (first Tampa exit).

Make a left on Bearss and go 1 block to Nebraska Ave. Make a right turn and LCG is approximately one mile on the right.

FROM CLEARWATER/ST. PETERSBURG – Take I-275 North. Get off at the Bearss Ave Exit (Last Tampa Exit) and follow the directions above from Ocala