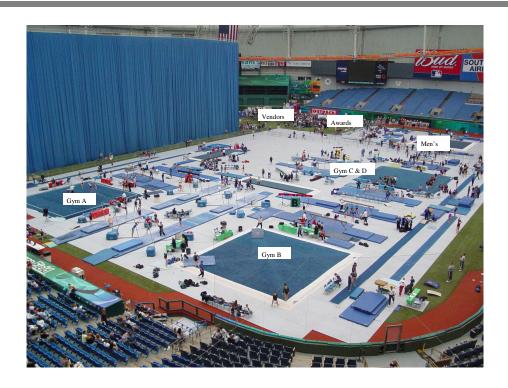

You will be entering the field through Center Field, following a walkway to your child's gym (Designated by a large sign) and then continuing on to stadium seating. Awards will be given on the field near the vendor area. Rest rooms and concessions can be found near the center Field entrance or above the 1st level of seating.