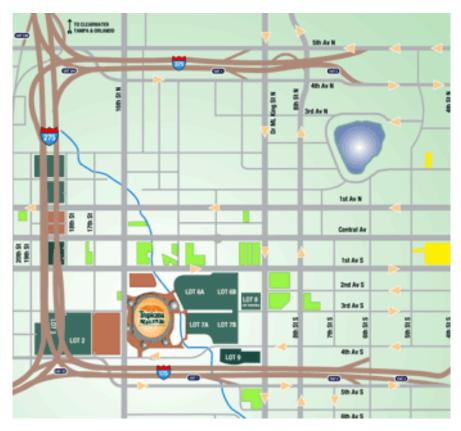

Directions to Tropicana Field:

From I-275 take exit 9 (I-175) Follow signs to Tropicana Field Park in Lot 6A Parking fee is \$15 Enter the Stadium at Gate 1 ( The Rotunda)

Registration for coaches and athletes will be inside Gate 1 Coaches and athletes will receive a badge allowing them onto the competitive floor. Armbands for spectators will be sold in an area just after athlete registration Adults—\$15.00 Children 5—12-\$10.00 Seniors—\$10.00